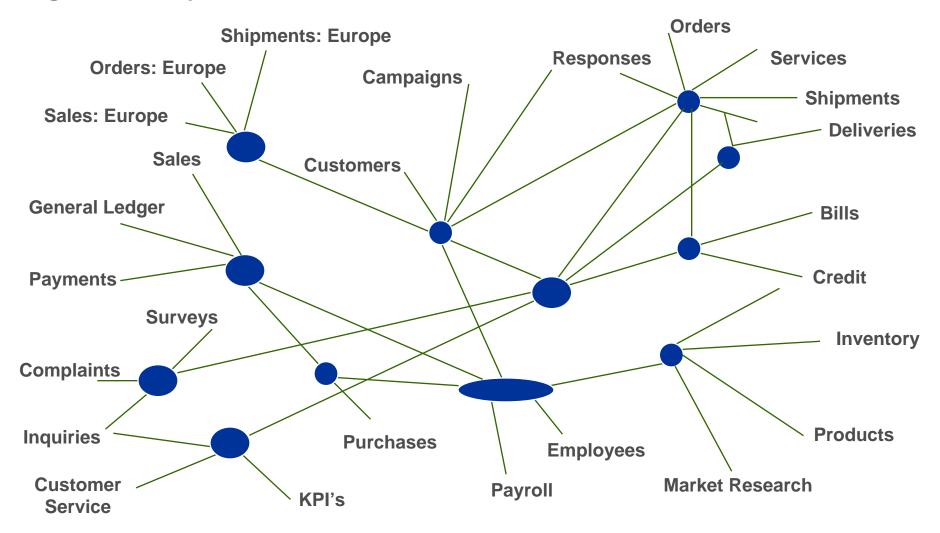

#### 1. Follow the data

- Where does data enter your enterprise? Where does it flow?
- Who uses it within each application? For what?
- What is the actual state of the data structure, meaning, quality?

#### 2. Follow the money

- What costs or revenue opportunities are associated with processes that depend on data?
- Who pays and understands those costs?
- How can these costs or revenues be measured and tracked?

How do data issues impact your business processes?